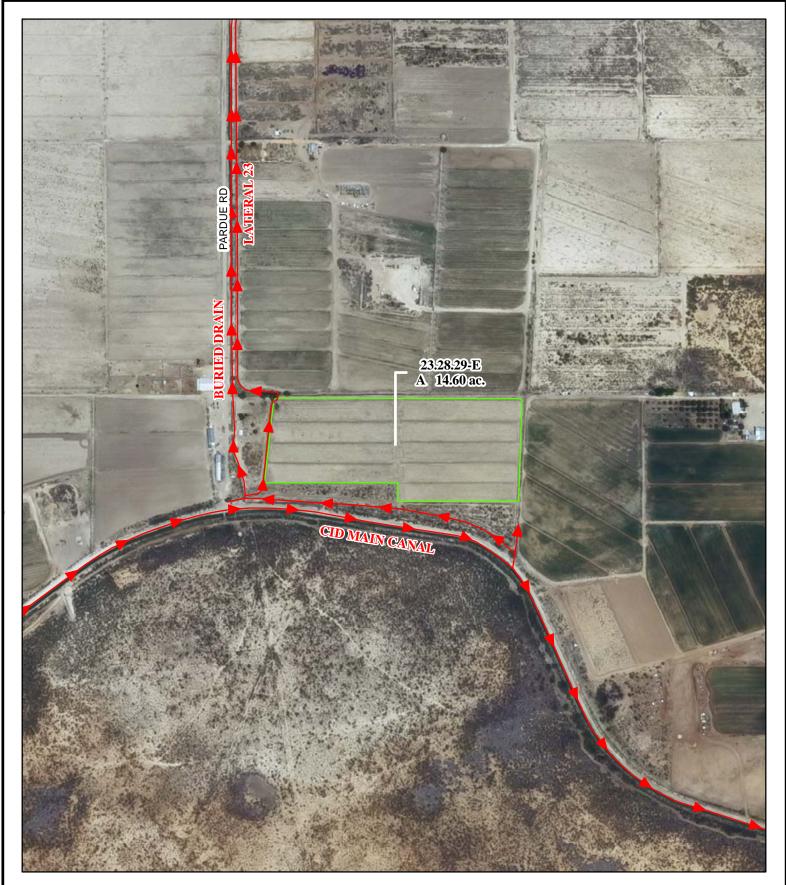

#### e. **Point(s) of Diversion:**

Ditch Name: Carlsbad Irrigation District Main Canal Location: As set forth in Part G of this Appendix

## f. Location and Amount of Irrigated Acreage:

Section 29, Township 23S, Range 28E, N.M.P.M.

Pt. SW1/4

14.60 acres

Total: 14.60 acres

As shown on the attached revised Hydrographic Survey Map for Subfile No. 23.28.29-E, and the CID Section Hydrographic Survey Map Sheet No. 20 (1999-2011), included in Part F of this Appendix, representing the Court record as of the date of the filing of this Decree.

## g. Amount of Water:

As set forth in Part B of this Appendix.

| Leg              | end<br>Point of Diversion | 2009 Digital Orthophotography |   | STATE OF NEW MEXICO                          | Pardue Limited Company           |
|------------------|---------------------------|-------------------------------|---|----------------------------------------------|----------------------------------|
|                  | Canals / Ditches          | Grid Interval = 1000          |   | Office of the State Engineer                 | Subfile 23.28.29-E               |
| Tract Boundaries |                           | Scale 1 " = $500$ '           | 1 | John R. D'Antonio, Jr., P.E., State Engineer | 5/4/2011                         |
|                  | Surface Water Only        | Scale 1 = 500                 | ₿ | Pecos River Stream System                    | see of the State Engly           |
|                  | Supplemental Groundwater  | 1:6,000                       |   | Carlsbad Irrigation District                 | OTTO A CONTRACTOR                |
|                  | Reservoir / Pond          | 150 75 0 150 300 450 600      |   | Hydrographic Survey                          |                                  |
|                  | No Right                  | Feet                          | Ţ | Township 23 D.D.                             | Interatete Stream Commission DET |